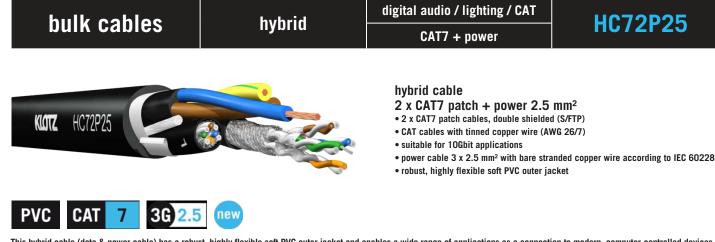

This hybrid cable (data & power cable) has a robust, highly flexible soft PVC outer jacket and enables a wide range of applications as a connection to modern, computer-controlled devices and systems. Two flexible CAT7 lines connect components of digital audio networks such as Dante<sup>™</sup>, CobraNet® and EtherSound® or transmit DMX control signals based on the ArtNet®, MA-Net or Pathport protocols. The cable also serves as a solution in the IT sector when a network connection plus power line is required. Thanks to the double shielding (Al-foil + dense copper braiding) of the CAT7 cables, the interference-free transmission of high data rates up to 10 Gbit over long distances is possible without any problems even in electromagnetically influenced environments.